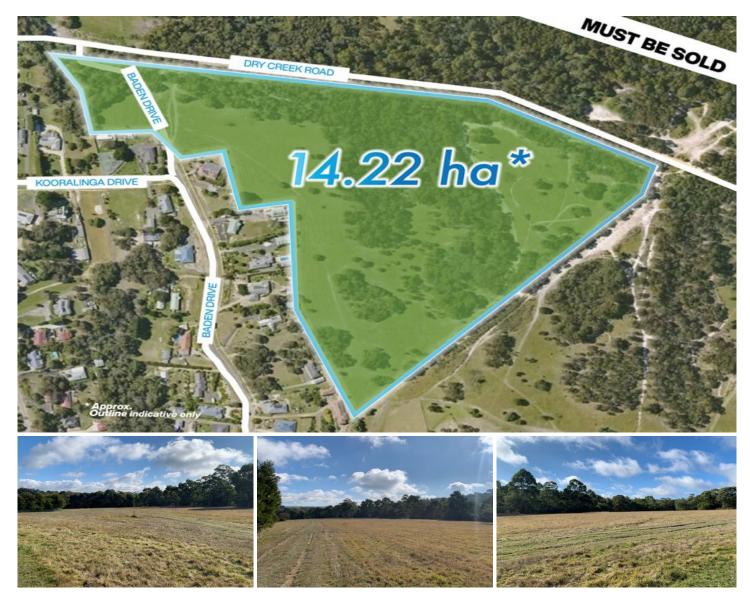

## 1 Baden Drive Wandong VIC

Vacant land with enormous potential

- > General residential zone (GRZ1)
- > Surrounded by established homes
- > Land area 144,220 m2 or 35 acres
- > Easy freeway access to Melbourne CBD and surrounds via M31, M80 and M2
- > Residential subdivision opportunity with scope to landbank or develop STCA
- > Suit builders, developers or astute investors

EOI closing Wednesday 17th July 2024 at 4pm (if not sold prior)

For further information, please contact the exclusive selling agents:

Price : Contact Agent Land Size : 142153 sqm

View: https://www.melbourneacquisitions.com.au/