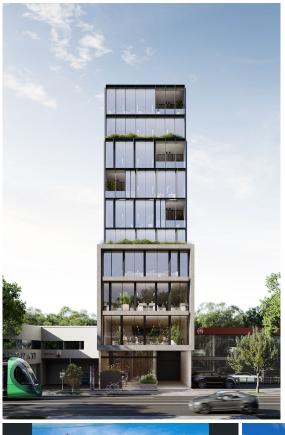

## 358-360 Swan Street Richmond VIC

Melbourne Acquisitions are pleased to offer this outstanding property surrounded by some of the world's most prestigious brands such as Ferrari, Lamborghini, McLaren, Maserati, Rolls Royce, Aston Martin and Audi.

358-360 Swan St represents an attractive opportunity to acquire this rare offering with added bonus of a genuine motivated vendor ready to realise the asset.

Prime Inner City location bordering blue chip Toorak, Hawthorn and Kew

Flexible Commercial 1 Zone (CZ1)

Develop, Landbank or Occupy this rare landholding with huge potential & upside

## 3 🚘

Price : \$4,500,000+

View

- Land Size : 491 sqm
  - : https://www.melbourneacquisitions.com.au/ sale/vic/inner-city/richmond/commercial/dev elopment/8049971

**Dominic Gibson** 03 8395 2550

**Stefan Deffert** 03 8395 2550