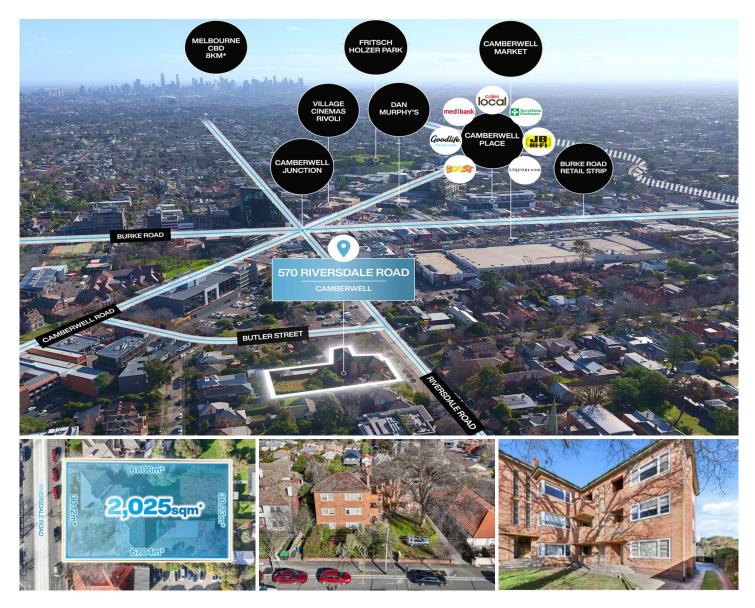

## 570 Riversdale Road Camberwell VIC

Melbourne Acquisitions is pleased to present for sale 'Rotherwood', a fully let block of units with valuable planning approvals in place and ready to commence.

- ? Flexibility to develop or landbank
- ? Holding income and scope to value add
- ? Art deco block 9 x 2 bedroom units
- > Exceptional low rise development opportunity
- > Permitted boutique residential 3 storey building with plus basement 40 cars
- > Plans comprises 4 x 2 bedroom & 11 x 3 bedroom apartments (NSA 2139m2 approx.)
- > Designed by 'Rothelowman' for low maintenance safe,

**Price** : \$7,500,000 **Land Size** : 2025 sqm

**View**: https://www.melbourneacquisitions.com.au/

sale/vic/east/camberwell/commercial/develo

pment/8049999

**Dominic Gibson** 03 8395 2550

Stefan Deffert 03 8395 2550