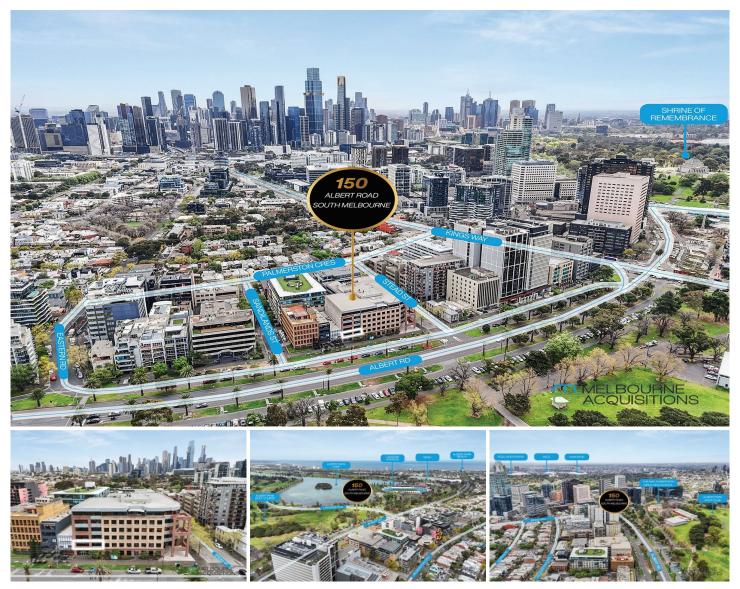

## 3C/150 Albert Road South Melbourne VIC

Excellent fit-out to suit the most discerning buyers looking for secure premises and a prominent business address

- > Large 201 sqm workspace suitable for up to 12 people
- > Fully furnished turn-key package (plug & play)
- > Highly desirable Albert Park Lake precinct

> Recently completed renovation by BlackMilk Interior Design completed in 2024

> Comprises impressive foyer entrance, boardroom, x3 directors offices, open plan workstations 8 staff, breakout area, kitchen plus 4 undercover car spaces

**Contact Agent** 201 sqm

: https://www.melbourneacquisitions.com. au/sale/vic/inner-city/south-melbourne/c ommercial/offices/8133092

**Dominic Gibson** 03 8395 2550

03 8395 2550