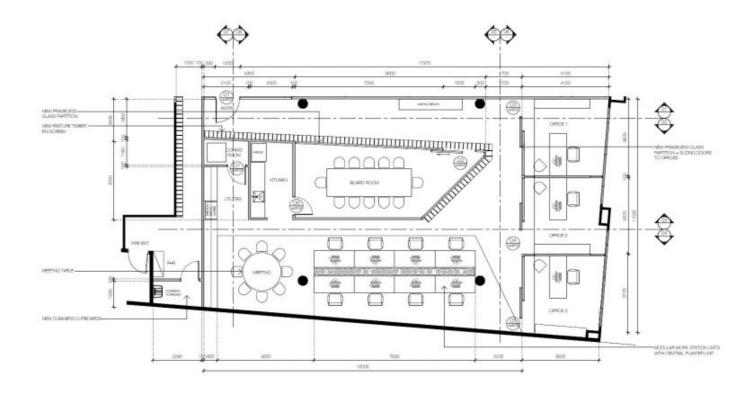

## 3C/150 Albert Road South Melbourne VIC

Excellent fit-out to suit the most discerning buyers looking for secure premises and a prominent business address

- > Large 201 sqm workspace suitable for up to 12 people
- > Fully furnished turn-key package (plug & play)
- > Highly desirable Albert Park Lake precinct

> Recently completed renovation by BlackMilk Interior Design completed in 2024

> Comprises impressive foyer entrance, boardroom, x3 directors offices, open plan workstations 8 staff, breakout area, kitchen plus 4 undercover car spaces