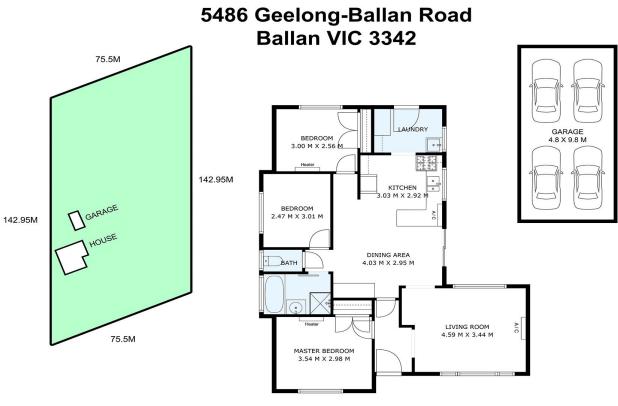

## 5486 Geelong-Ballan Road Ballan VIC

Melbourne Acquisitions is pleased to present for sale this 1ha site with a permit for a 9 Lot residential subdivision. The property also holds a functional family home providing a potential passing income in the short term.

**Stefan Deffert** 03 8395 2550

**Dominic Gibson** 03 8395 2550

03 8395 2550

HOUSE

~

Created By Estate Studios Pty Ltd. This Floor Plan Is For Illustrative Purposes Only.