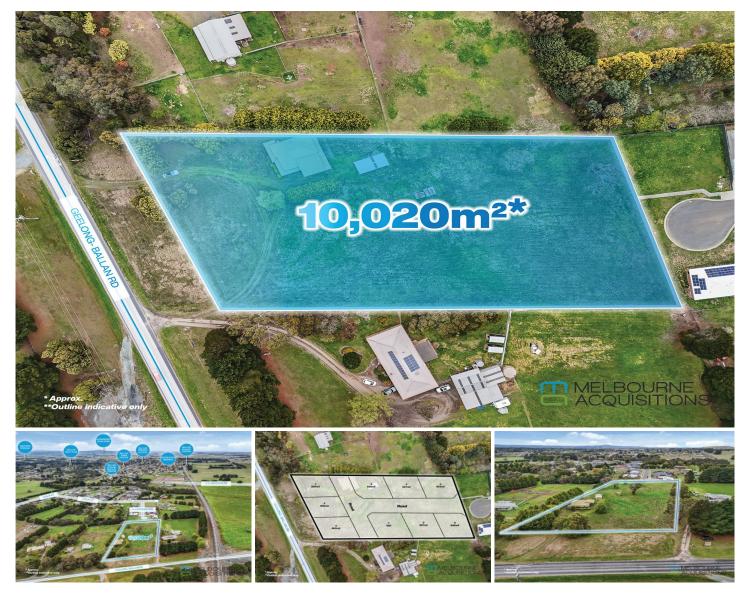

## 5486 Geelong-Ballan Road Ballan VIC

Melbourne Acquisitions is pleased to present for sale this 1ha site with a permit for a 9 Lot residential subdivision. The property also holds a functional family home providing a potential passing income in the short term.

| Туре  | : Development |
|-------|---------------|
| Price | : \$1,390,000 |

View

- 1,390,000
- Land Size : 10020 sqm
  - : https://www.melbourneacquisitions.com.au/ sale/vic/ballarat-western-district/ballan/com mercial/development/8140280